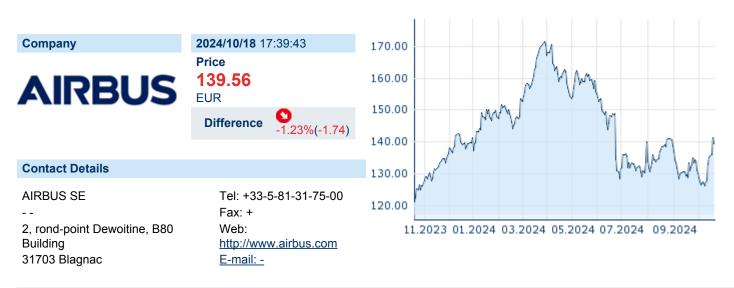

| AIR   | BUS SE       |      |      |              |       |
|-------|--------------|------|------|--------------|-------|
| ISIN: | NL0000235190 | WKN: | 5730 | Asset Class: | Stock |