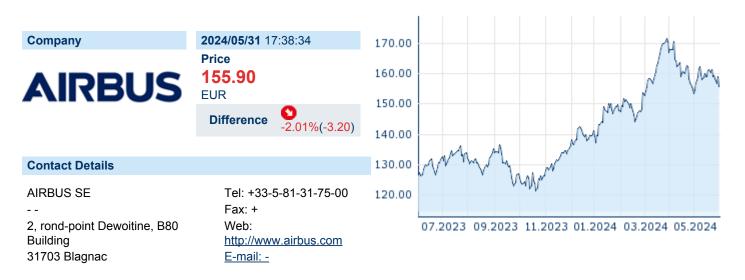

| AIRBUS SE          |                  |                    |
|--------------------|------------------|--------------------|
| ISIN: NL0000235190 | WKN: <b>5730</b> | Asset Class: Stock |