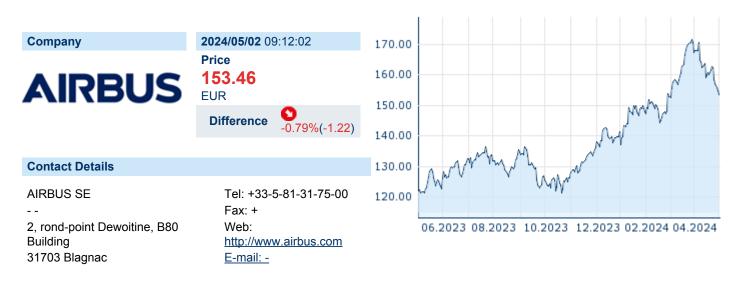

| AIR   | BUS SE       |        |      |              |       |
|-------|--------------|--------|------|--------------|-------|
| ISIN: | NL0000235190 | WKN: 5 | 5730 | Asset Class: | Stock |