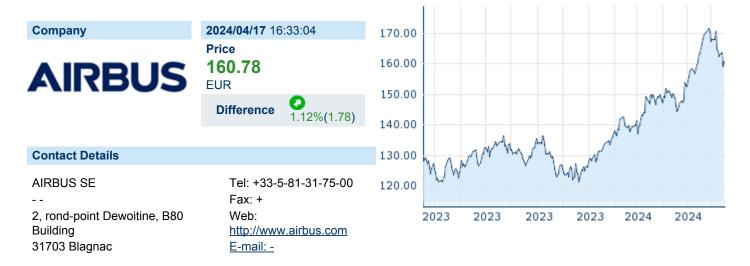

## **AIRBUS SE**

ISIN: NL0000235190 WKN: 5730 Asset Class: Stock



## **Company Profile**

Airbus SE is a holding and management company, which engages in the design, manufacture, and marketing of aerospace products, services, and solutions. It operates through the following segments: Airbus, Airbus Helicopters, and Airbus Defense and Space. The Airbus segment involves the development, manufacture, marketing, and sale of commercial jet passenger aircraft, regional turboprop, and components, conversion and related services. The Airbus Helicopters segment includes the provision of civil and military helicopters and related services. The Airbus Defense and Space segment focuses on connected intelligence, military air, and space systems. The company was founded on December 29, 1998 and is headquartered in Blagnac, France.

| Financial figures, Fiscal year: