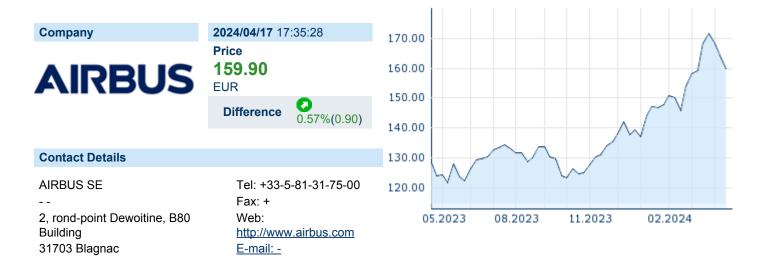

## **AIRBUS SE**

ISIN: NL0000235190 WKN: 5730 Asset Class: Stock



## **Company Profile**

Airbus SE is a holding and management company, which engages in the design, manufacture, and marketing of aerospace products, services, and solutions. It operates through the following segments: Airbus, Airbus Helicopters, and Airbus Defense and Space. The Airbus segment involves the development, manufacture, marketing, and sale of commercial jet passenger aircraft, regional turboprop, and components, conversion and related services. The Airbus Helicopters segment includes the provision of civil and military helicopters and related services. The Airbus Defense and Space segment focuses on connected intelligence, military air, and space systems. The company was founded on December 29, 1998 and is headquartered in Blagnac, France.

| Financial figures, Fiscal year: