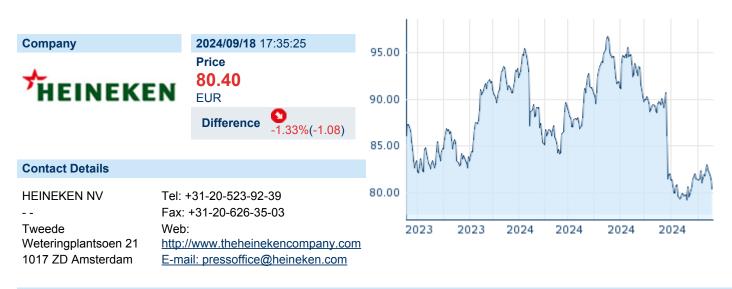

## HEINEKEN N.V. ISIN: NL0000009165 WKN: 000916 Asset Class: Stock



#### **Company Profile**

Heineken NV engages in the manufacture and distribution of alcoholic and non-alcoholic beverages. It offers products under the Heineken, Amstel, Desperados, Sol, Tiger, Birra Moretti, Affligem, Lagunitas, Mort Subite, Strongbow Apple Ciders, Orchard Thieves, Stassen, Bulmers, Old Mout and Blind Pig brands. It operates through the following geographical segments: Africa, Middle East and Eastern Europe; Americas; Asia Pacific; Europe; and Head Office and Other or Eliminations. The company was founded by Gerard Adriaan Heineken on February 15, 1864 and is headquartered in Amsterdam, the Netherlands.

#### Financial figures, Fiscal year: from 01.01. to 31.12.

|                                | 203            | 23                     | 20             | 22