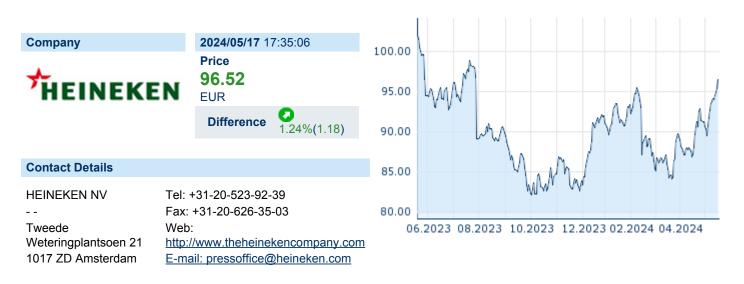

### HEINEKEN N.V. ISIN: NL0000009165 WKN: 000916 Asset Class: Stock



#### **Company Profile**

Heineken NV engages in the manufacture and distribution of alcoholic and non-alcoholic beverages. It offers products under the Heineken, Amstel, Desperados, Sol, Tiger, Birra Moretti, Affligem, Lagunitas, Mort Subite, Strongbow Apple Ciders, Orchard Thieves, Stassen, Bulmers, Old Mout and Blind Pig brands. It operates through the following geographical segments: Africa, Middle East and Eastern Europe; Americas; Asia Pacific; Europe; and Head Office and Other or Eliminations. The company was founded by Gerard Adriaan Heineken on February 15, 1864 and is headquartered in Amsterdam, the Netherlands.

#### Financial figures, Fiscal year: from 01.01. to 31.12.

|                                | 20             | 23                     | 20             | 22