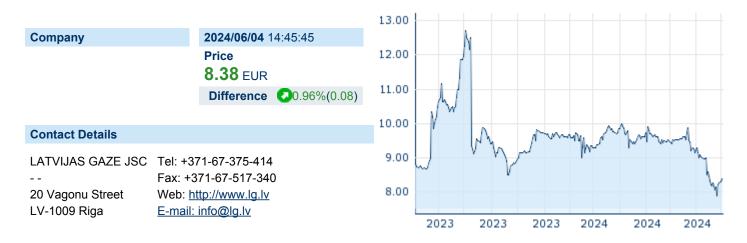

## **LATVIJAS GAZE AS**

ISIN: LV0000100899 WKN: - Asset Class: Stock



## **Company Profile**

Latvijas Gaze JSC engages in the transmission, storage, distribution and sale of natural gas. It operates through the following segments: Natural Gas Sales & Trading, and Distribution. The Natural Gas Sales & Trading segment comprises the purchase, trade and sale of natural gas. The Distribution segment provides natural gas distribution services in Latvia. The company was founded on March 25, 1991 and is headquartered in Riga, Latvia.

## Financial figures, Fiscal year: from 01.01. to 31.12.

|                                | 20          | 23                     | 20          | 22                     | 20:         | 21                     |
|--------------------------------|-------------|------------------------|-------------|------------------------|------------