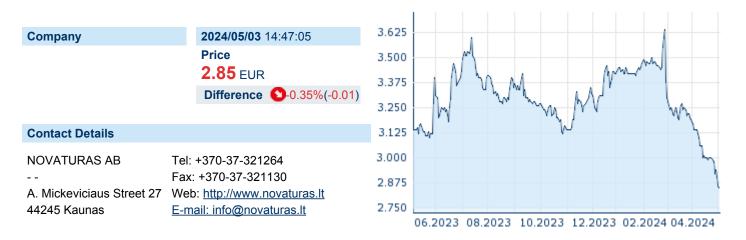

## **NOVATURAS AB EUR0.03**

ISIN: LT0000131872 WKN: - Asset Class: Stock



#### **Company Profile**

Novaturas AB engages in the organization and provision of tourism services. It offers a full holiday experience to clients from the stage of planning to book flights, accommodation, transfers and activities during the stay, as well as round trips by coach and by plane. It operates through the following segments: Flight Packages, Sightseeing Tours by Plane, Sightseeing Tours by Coach, and Other. The company was founded on December 16, 1999 and is headquartered in Kaunas, Lithuania.

### Financial figures, Fiscal year: from 01.01. to 31.12.

|                                | 2023                          |            | 2022                          |            | 2021                          |            |
|--------------------------------|----------------------