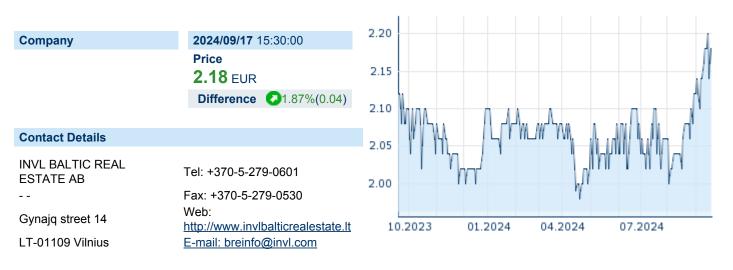

## **INVL BALTIC REAL ESTATE EUR1.45**

ISIN: LT0000127151 WKN: - Asset Class: Stock



#### **Company Profile**

INVL Baltic Real Estate AB is a closed-end investment company which focuses on real estate. It operates through the following segments: Owned Property in Lithuania; Leasehold Property; and Owned Property in Latvia. The Owned Property in Lithuania segment refers to office buildings with some warehouse premises in Vilnius Lithuania, which are offered to corporate, government, and retail. The Leasehold Property segments are the office buildings and warehoused in Vilnius and Kaunas, Lithuania. The Owned Property in Latvia segment is responsible for the warehouse located in Riga, Latvia. The company was founded on January 28, 1997 and is headquartered in Vilnius, Lithuania.

#### Financial figures, Fiscal year: from 01.01. to 31.12.

|