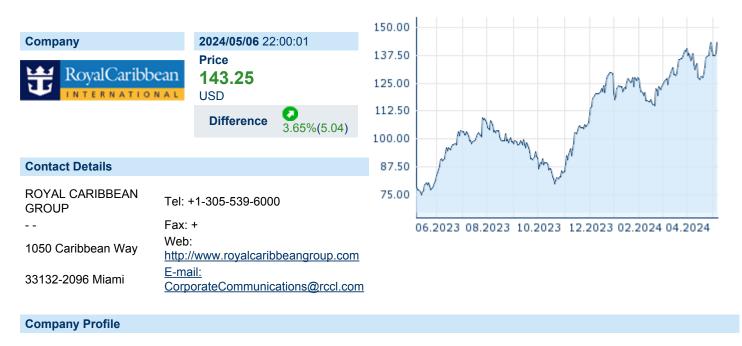

## **ROYAL CARIBBEAN CRUISES LTD**

ISIN: LR0008862868 WKN: V7780T103 Asset Class: Stock



Royal Caribbean Group is a cruise company, which engages in the ownership and operation of the following global cruise brands: Royal Caribbean International, Celebrity Cruises, and Silversea Cruises. The firm also holds interest in TUI Cruises GmbH, which operates the German brands TUI Cruises and Hapag-Lloyd Cruises. The company was founded by Arne Wilhelmsen in 1968 and is headquartered in Miami, FL.

### Financial figures, Fiscal year: from 01.01. to 31.12.

|                                | 2023           |                        | 2022           |                        | 2021           |                        |
|--------------------------------|----------------|------------------------|----------------|------------------------|----------------|------------------------|
| Financia