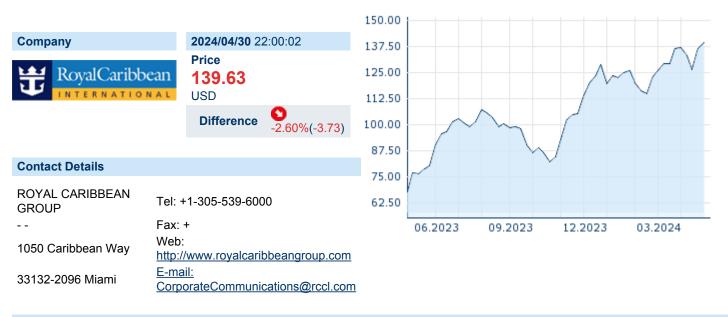

# **ROYAL CARIBBEAN CRUISES LTD**

ISIN: LR0008862868 WKN: V7780T103 Asset Class: Stock



#### **Company Profile**

Royal Caribbean Group is a cruise company, which engages in the ownership and operation of the following global cruise brands: Royal Caribbean International, Celebrity Cruises, and Silversea Cruises. The firm also holds interest in TUI Cruises GmbH, which operates the German brands TUI Cruises and Hapag-Lloyd Cruises. The company was founded by Arne Wilhelmsen in 1968 and is headquartered in Miami, FL.

#### Financial figures, Fiscal year: from 01.01. to 31.12.

|                                | 2023           |                        | 2022           |                        | 2021           |                        |
|--------------------------------|----------------|------------------------|----------------|------------------------|----------------|---------