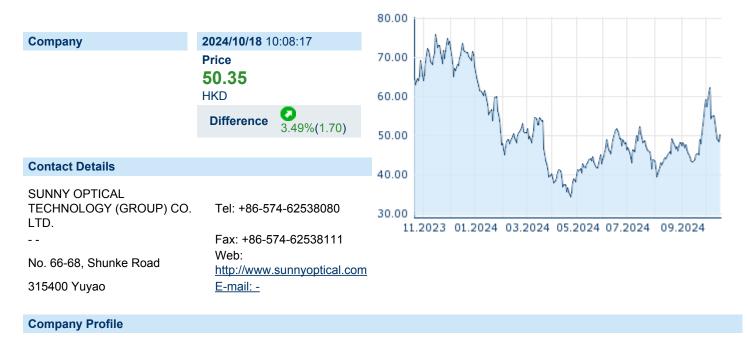

## SUNNY OPTICAL TECH.GRP CORP LTD.

ISIN: KYG8586D1097 WKN: - Asset Class: Stock



Sunny Optical Technology (Group) Co. Ltd. is an investment holding company, which engages in the manufacture of integrated optical components and products. It operates through the following segments: Optical Components, Optoelectronic Products, and Optical Instruments. The Optical Components segment manufactures and sells lenses and lens modules. The Optoelectronic Products segment produces cell phone camera modules and photoelectric vision products. The Optical Instrument segment includes microscopic, analytical, and surveying instruments. The company was founded by Ye Liao Ning and Wang Wen Jian in October 1984 and is headquartered in Yuyao, China.

### Financial figures, Fiscal year: from 01.01. to 31.12.

|                                | 20             | 22                     | 20