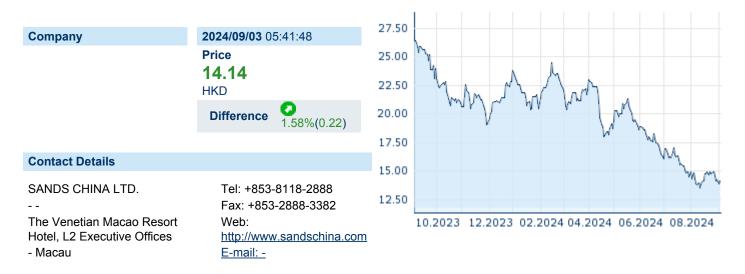

## SANDS CHINA LTD.

ISIN: KYG7800X1079 WKN: - Asset Class: Stock



## **Company Profile**

Sands China Ltd. operates as an investment holding company, which engages in the development and operation of integrated resorts in Macao that contains gaming areas, meeting space, convention and exhibition halls, retail and dining areas and entertainment venues. It operates through the following segments: The Venetian Macao, Sands Cotai Central, The Plaza Macao, Sands Macao, The Parisian Macao, and Ferry and Other Operations. The company was founded by Sheldon Gary Adelson on July 15, 2009 and is headquartered in Macau.

| Financial figures, Fiscal year: from 01.0 | 1. to 31.12.                  |                               |                             |
|-------------------------------------------|-------------------------------|-----------------------------