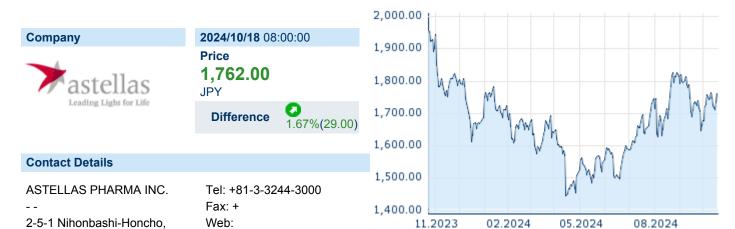

### **ASTELLAS PHARMA INC.**

ISIN: JP3942400007 WKN: 4503 Asset Class: Stock



https://www.astellas.com/jp/

E-mail: -

## **Company Profile**

103-8411 Tokyo

Chuo-Ku

Astellas Pharma, Inc. engages in the research, development, manufacture, import, and export of pharmaceutical products. Its products focus on therapeutic fields that include transplantation, immunology, infectious diseases, urology, oncology, neuroscience, diabetic complications, and metabolic diseases. The firm's global brands include Prograf, Vesicare, Protopic, Harnal, and Funguard. The company was founded by Kenji Yamanouchi in April 1923 and is headquartered in Tokyo, Japan.

#### Financial figures, Fiscal year: from 01.04. to 31.03.

|                                | 2024              |                        | 2023              |                        | 2022              |