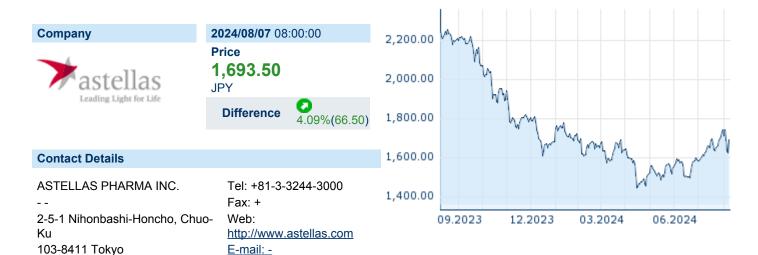

## **ASTELLAS PHARMA INC.**

ISIN: JP3942400007 WKN: 4503 Asset Class: Stock



#### **Company Profile**

Astellas Pharma, Inc. engages in the research, development, manufacture, import, and export of pharmaceutical products. Its products focus on therapeutic fields that include transplantation, immunology, infectious diseases, urology, oncology, neuroscience, diabetic complications, and metabolic diseases. The firm's global brands include Prograf, Vesicare, Protopic, Harnal, and Funguard. The company was founded by Kenji Yamanouchi in April 1923 and is headquartered in Tokyo, Japan.

# Financial figures, Fiscal year: from 01.04. to 31.03.

|                                | 20:               | 2024                   |                   | 2023                   |                   | 2022                   |  |  |
|--------------------------------|-------------------