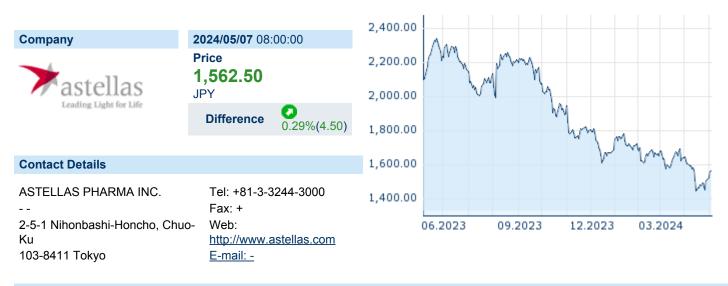

# ASTELLAS PHARMA INC.

ISIN: JP3942400007 WKN: 4503 Asset Class: Stock



#### **Company Profile**

Astellas Pharma, Inc. engages in the research, development, manufacture, import, and export of pharmaceutical products. Its products focus on therapeutic fields that include transplantation, immunology, infectious diseases, urology, oncology, neuroscience, diabetic complications, and metabolic diseases. The firm's global brands include Prograf, Vesicare, Protopic, Harnal, and Funguard. The company was founded by Kenji Yamanouchi in April 1923 and is headquartered in Tokyo, Japan.

### Financial figures, Fiscal year: from 01.04. to 31.03.

|                                | 2024              |                        | 2023              |                        | 2022              |                        |
|--------------------------------|-------------------|---