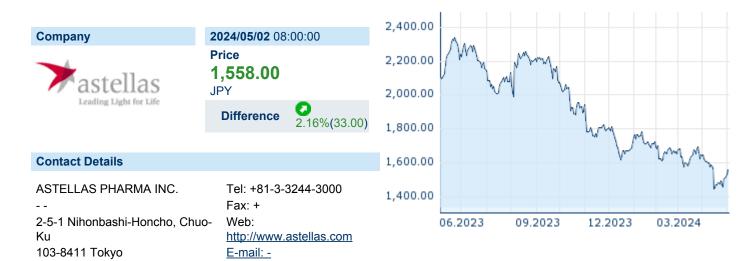

#### **ASTELLAS PHARMA INC.**

ISIN: JP3942400007 WKN: 4503 Asset Class: Stock



#### **Company Profile**

Astellas Pharma, Inc. engages in the research, development, manufacture, import, and export of pharmaceutical products. Its products focus on therapeutic fields that include transplantation, immunology, infectious diseases, urology, oncology, neuroscience, diabetic complications, and metabolic diseases. The firm's global brands include Prograf, Vesicare, Protopic, Harnal, and Funguard. The company was founded by Kenji Yamanouchi in April 1923 and is headquartered in Tokyo, Japan.

### Financial figures, Fiscal year: from 01.04. to 31.03.

|                                | 2024              |                        | 2023              |                        | 2022              |                        |
|--------------------------------|-------------------|---