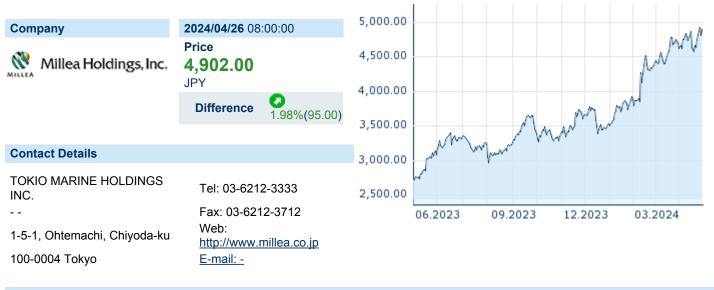

# TOKIO MARINE HOLDINGS INC.

ISIN: JP3910660004 WKN: 8766 Asset Class: Stock



**Company Profile** 

Financial figures, Fiscal year: from 01.04. to 31.03.

| Financial figures           | <b>2023</b><br>Assets Liabilities and equity |   | <b>2022</b><br>Assets Liabilities and equity |   | <b>2021</b><br>Assets Liabilities and equity |   |
|-----------------------------|----------------------------------------------|---|----------------------------------------------|---|----------------------------------------------|---|
| Receivables                 | -                                            |   | -                                            |   | -                                            |   |
| Investments                 | -                                            |   | -                                            |   | -