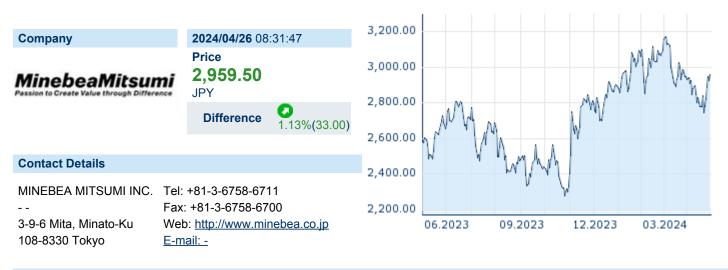

## **MINEBEA MITSUMI INC**

ISIN: JP3906000009 WKN: 6479 Asset Class: Stock



#### **Company Profile**

Minebea Mitsumi, Inc. engages in the manufacture and sale of high precision ball bearings and components for IT (Information Technology), telecommunications, aerospace, automotive, and home appliance industries. It operates through the following segments: Machined Components, Electronic Devices and Components, Mitsumi Electric Products, and Others. The Machined Components segment provides mechanical parts such as ball bearings, rod-end bearings, hard disk drive pivot assemblies, and aircraft screws. The Electronic Devices and Components segment offers LED backlights, sensor devices, stepping motors, fan motors, hard disk drive spindle motors, precision motors, and other special devices. The Mitsumi Electric Products segment handles the semiconductor, optical, me