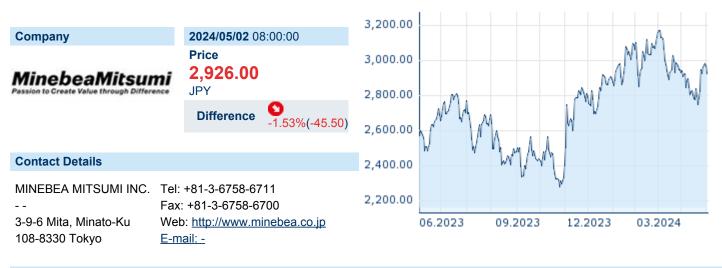

## **MINEBEA MITSUMI INC**

ISIN: JP3906000009 WKN: 6479 Asset Class: Stock



#### **Company Profile**

Minebea Mitsumi, Inc. engages in the manufacture and sale of high precision ball bearings and components for IT (Information Technology), telecommunications, aerospace, automotive, and home appliance industries. It operates through the following segments: Machined Components, Electronic Devices and Components, Mitsumi Electric Products, and Others. The Machined Components segment provides mechanical parts such as ball bearings, rod-end bearings, hard disk drive pivot assemblies, and aircraft screws. The Electronic Devices and Components segment offers LED backlights, sensor devices, stepping motors, fan motors, hard disk drive spindle motors, precision motors, and other special devices. The Mitsumi Electric Products segment handles the semiconductor, optical, me