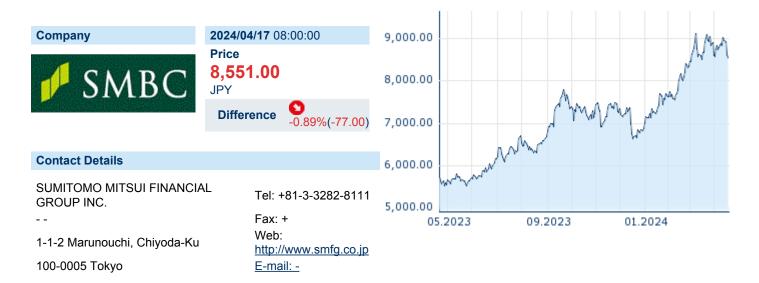

## SUMITOMO MITSUI FINANCIAL GROUP INC

ISIN: JP3890350006 WKN: 8316 Asset Class: Stock