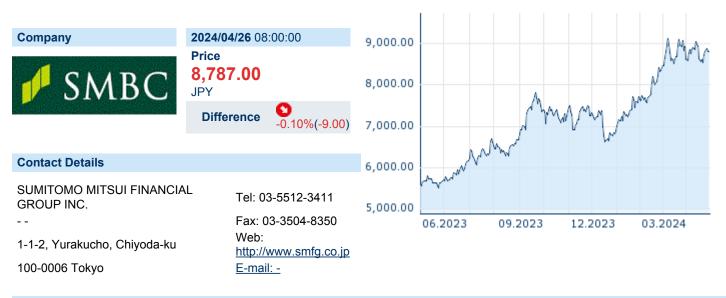

# SUMITOMO MITSUI FINANCIAL GROUP INC

ISIN: JP3890350006 WKN: 8316 Asset Class: Stock



**Company Profile** 

Financial figures, Fiscal year: from 01.04. to 31.03.

|                                       | 2023                          | 2022                          | 2021                          |  |
|---------------------------------------|-------------------------------|-------------------------------|-------------------------------|--|
| Financial figures                     | Assets Liabilities and equity | Assets Liabilities and equity | Assets Liabilities and equity |  |
| Cash and cash equivalents             | -                             | -                             | -                             |  |
| Bonds                                 | -                             | -                             | -                             |  |
| Receivables