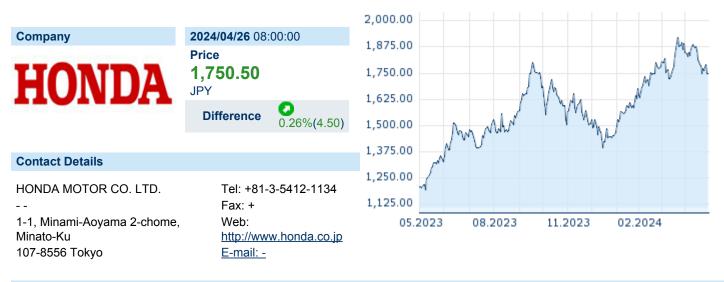

# HONDA MOTOR CORP LTD.

ISIN: JP3854600008 WKN: 7267 Asset Class: Stock



#### **Company Profile**

Honda Motor Co., Ltd. engages in the manufacture and sale of automobiles, motorcycles, and power products. It operates through the following segments: Automobile, Motorcycle, Financial Services, and Power Product and Other Businesses. The Automobile segment manufactures and sells automobiles and related accessories. The Motorcycle segment handles all-terrain vehicles, motorcycle business, and related parts. The Financial Services segment provides financial and insurance services. The Power Product and Other Businesses segment offers power products and relevant parts. The company was founded by Soichiro Honda on September 24, 1948 and is headquartered in Tokyo, Japan.

## Financial figures, Fiscal year: from 01.04. to 31.03.

|                                | 20