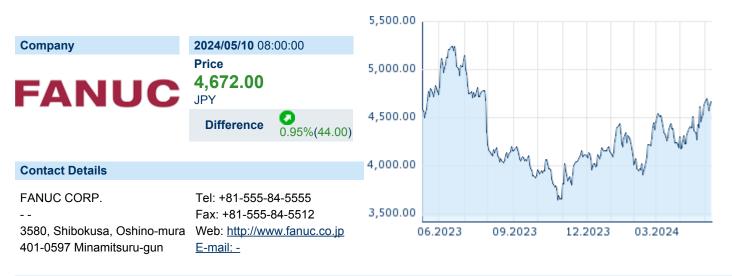

# FANUC CORP.

| ISIN: JP3802400006 WKN | : <b>6954</b> | Asset Class: | Stock |
|------------------------|---------------|--------------|-------|
|------------------------|---------------|--------------|-------|