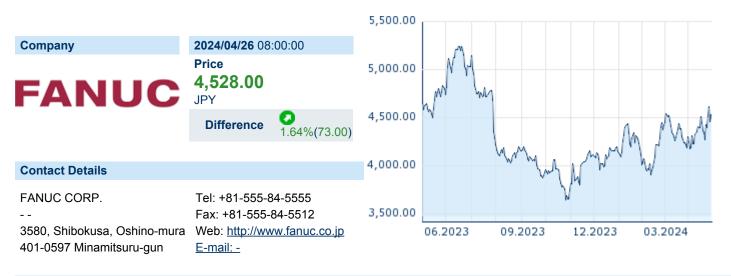

# FANUC CORP. ISIN: JP3802400006 WKN: 6954 Asset Class: Stock



#### **Company Profile**

FANUC Corp. engages in the development, manufacture, sale, and maintenance of computer numerical control (CNC) systems, lasers, robot systems, robomachines, robocop, robocut and nano robots. It operates through the following divisions: Factory Automation (FA), Robot, and Robomachine. The FA division provides products that enable factory automation, such as CNCs, which control machine tools with numerical information, servos and laser oscillators. The Robot division tasks can be automated by applying the basic technologies of CNCs and servos freely controlling robot arms. The Robomachine division develops compact machining centers, electric injection molding machines, wire electrical-discharge machines that apply the basic technologies of CNCs and servos. The com