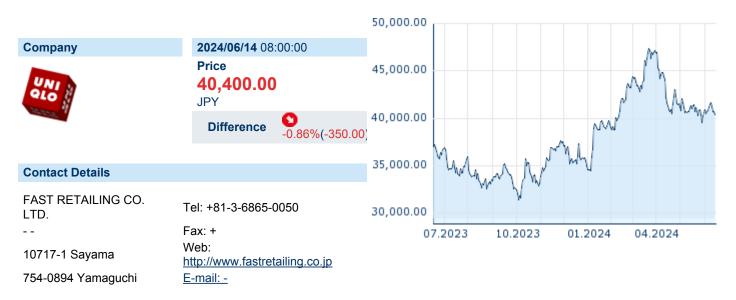

## **FAST RETAILING CO LTD NPV**

Financial figures Fiscal year: from 01 09 to 31 08

ISIN: JP3802300008 WKN: 9983 Asset Class: Stock



## **Company Profile**

FAST RETAILING CO., LTD. operates as a holding company that engages in the management of its group companies which centers in casual wear. It operates through the following segments: UNIQLO Japan, UNIQLO International, GU, Global Brands, and Others. The UNIQLO Japan segment manages UNIQLO clothing business within the Japan. The UNIQLO International segment handles UNIQLO clothing business outside of the Japan. The GU segment deals with the GU business in Japan and overseas. The Global Brands segment handles the Theory, Comptoir des Cotonniers, Princesse tam.tam and J Brand clothing operations. The Others segment includes the real estate business. The company was founded by Hitoshi Yanai in March 1949 and is headquartered in Yamaguchi, Japan.

| rillaliciai ligures