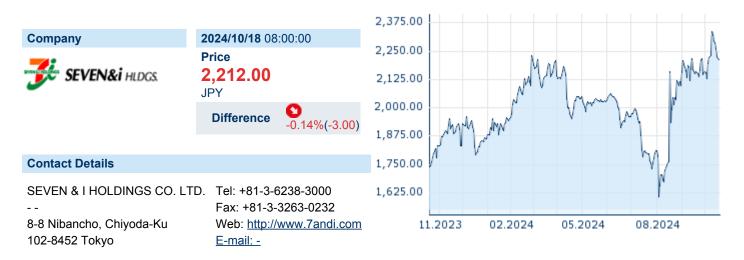

## **SEVEN & I HOLDINGS CORP LTD.**

ISIN: JP3422950000 WKN: 3382 Asset Class: Stock



## **Company Profile**

Seven & i Holdings Co., Ltd. engages in the planning, management, and operation of its group companies. It operates through the following segments: Domestic Convenience Store, Oversea Convenience Store, Superstore Operations, Department Store Operations, Financial Services, Specialty store, and Others. The Domestic Convenience Store segment directly managed and franchised stores under the name of 7-Eleven in Japan. The Oversea Convenience Store segment Is involved in managing and franchising stores under the name of 7-Eleven in oversea. The Superstore Operations segment manages supermarkets and specialty shops. The Department Store Operations segment includes department store business, which mainly centers on Sogo and Seibu Co., Ltd. The Financial Services segment