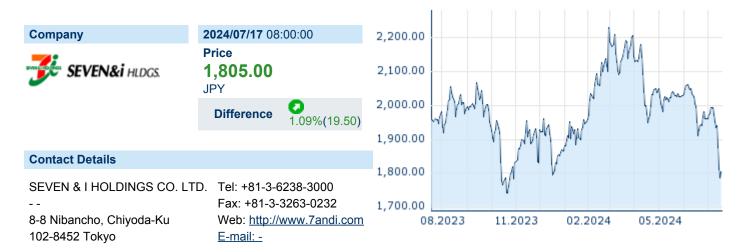

## **SEVEN & I HOLDINGS CORP LTD.**

ISIN: JP3422950000 WKN: 3382 Asset Class: Stock