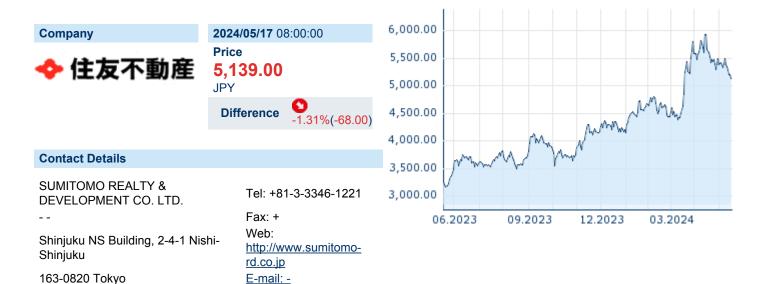

## SUMITOMO REALTY & DEV. CORP LTD.

ISIN: JP3409000001 WKN: 8830 Asset Class: Stock



## **Company Profile**

Sumitomo Realty & Development Co., Ltd. engages in the real estate business. It operates through the following segments: Real Estate Leasing, Real Estate Sales, Completed Construction, Real Estate Distribution and Others. The Real Estate Leasing segment engages in the development, leasing and management of office buildings, residences and other properties. The Real Estate Sales segment engages in the development and sale of condominiums, buildings, detached houses, housing land and other properties. The Completed Construction segment engages in the construction of detached houses and building works. The Real Estate Distribution segment provides brokerage and sales agency services for real estate purchasing and sale. The Others segment includes fitness and restaura