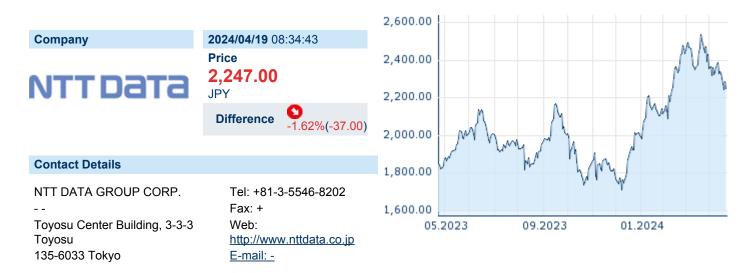

### NTT DATA GROUP CORP.

ISIN: JP3165700000 WKN: 9613 Asset Class: Stock



#### **Company Profile**

NTT DATA Group Corp. engages in the development and integration of information technology (IT) and data communication systems. It operates through the following segments: Public and Social Infrastructure, Financial, Enterprise and Solutions, North America, Europe, Middle East, and Africa (EMEA) and Latin America (LATAM), and Others. The Public and Social Infrastructure segment provides IT services for government, medical, telecommunications, electric power, and other social infrastructures. The Financial segment offers IT services for Japanese financial institutions. The Enterprise and Solutions segment handles IT services that support business activities in the manufacturing, distribution, and services industries. The North America segment offers IT services ce