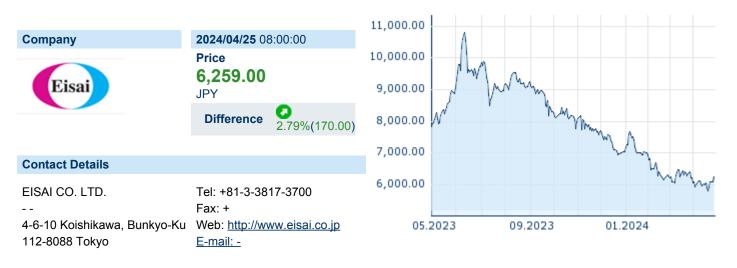

# **EISAI CO. LTD.**

| ISIN: JP3160400002 WKN: 4523 Asset Class: Stock | ISIN: | JP3160400002 | WKN: | 4523 | Asset Class: | Stock |
|-------------------------------------------------|-------|--------------|------|------|--------------|-------|
|-------------------------------------------------|-------|--------------|------|------|--------------|-------|