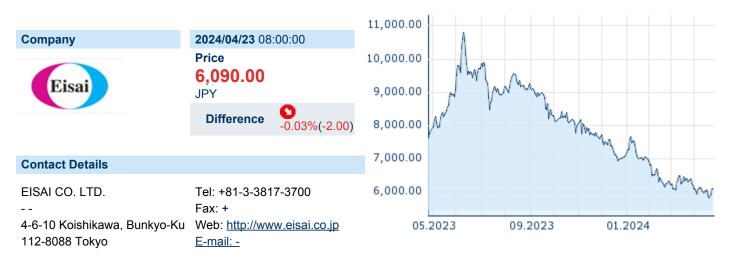

# **EISAI CO. LTD.**

| ISIN: JP3160400002 WKN: 4523 Asset Class: Stock | ISIN: | JP3160400002 | WKN: | 4523 | Asset Class: | Stock |
|-------------------------------------------------|-------|--------------|------|------|--------------|-------|
|-------------------------------------------------|-------|--------------|------|------|--------------|-------|