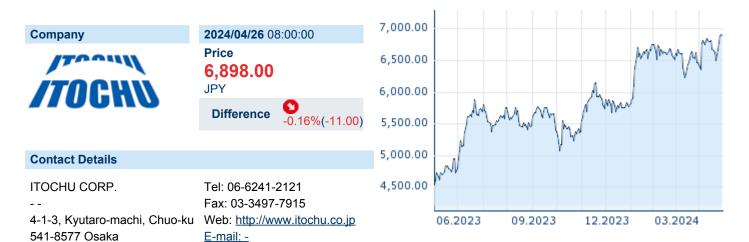

## ITOCHU CORP.

ISIN: **JP3143600009** WKN: **8001** Asset Class: Stock



**Company Profile** 

## Financial figures, Fiscal year: from 01.04. to 31.03.

E-mail: -

|                                | 20 | 23                     | 20 | 22                     | 20 | 21                     |
|--------------------------------|----|------------------------|----|------------------------|----|------------------------|
| Financial figures              |    | Liabilities and equity |    | Liabilities and equity |    | Liabilities and equity |
| Current assets                 | -  |                        | -  |                        | -  |                        |
| Common stock capital           |    | -                      |    | -                      |    |                        |
| Fixed assets                   | -  |                        | -  |