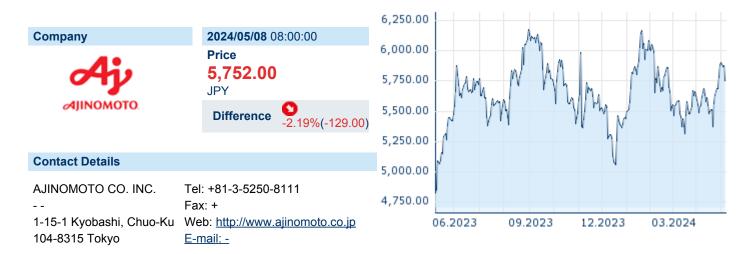

## AJINOMOTO CORP INC.

ISIN: JP3119600009 WKN: 2802 Asset Class: Stock



## **Company Profile**

Ajinomoto Co., Inc. engages in the manufacture, distribution, and sale of food products, amino acids, and pharmaceuticals. It operates through the following segments: Seasoning and Foods, Frozen Foods, Healthcare and Others, and Others. The Seasoning and Foods segment offers spices such as Ajinomoto, Cook Do, Ros Dee, Masako, Aji-ngon, Sazon, SAJIKU, and CRISPY FRY. It also provides nutritional and processed food such as Knorr Cup Soup, YumYum, Blendy, and MAXIM brand products. It also covers ingredients for processed food, bakery products, beverages, and sweeteners. The Frozen Foods segment sells dumplings, rice, noodles, desserts, and processed chicken products. The Healthcare and Others segment deals with amino acids for pharmaceuticals, nutritional food, cosme