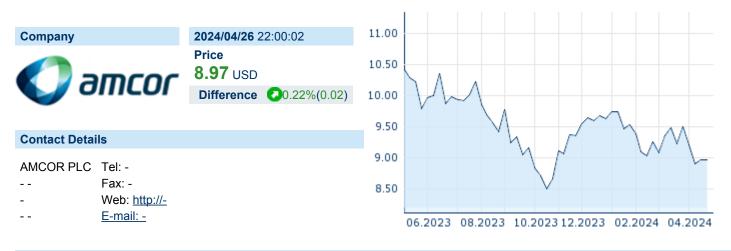

# AMCOR PLC ISIN: JE00BJ1F3079 WKN: G0250X107 Asset Class: Stock



### **Company Profile**

### Financial figures, Fiscal year: from 01.07. to 30.06.

|                                | 20     | 23                     | 20     | 22                     | 20     | 21                     |
|--------------------------------|--------|------------------------|--------|------------------------|--------|------------------------|
| Financial figures              | Assets | Liabilities and equity | Assets | Liabilities and equity | Assets | Liabilities and equity |
| Current assets                 | -      |                        | -      |                        | -      |                        |
| Common stock capital           |        | -                      |        | -                      |        |                        |
| Fixed assets