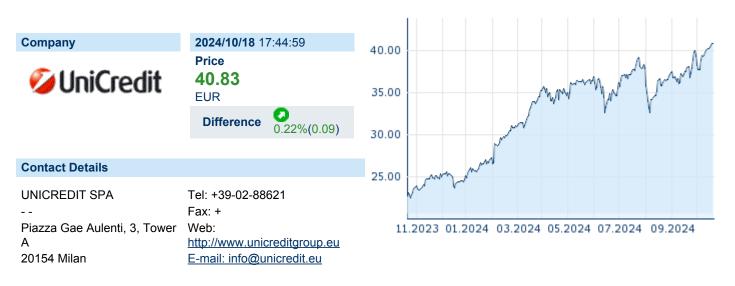

# UNICREDIT SPA

| ISIN: | IT0005239360 | WKN: | MTA-UC | Asset Class: | Stock |
|-------|--------------|------|--------|--------------|-------|
|       |              |      |        |              |       |