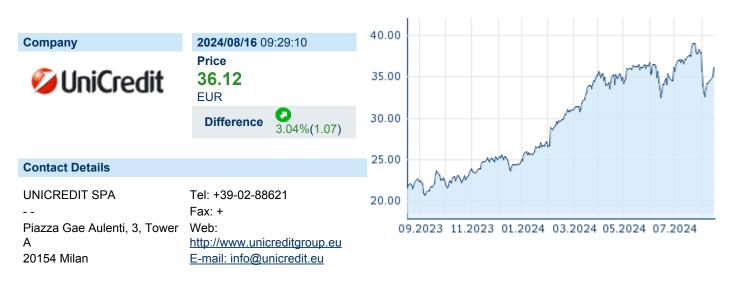

# UNICREDIT SPA

| ISIN: | IT0005239360 | WKN: | MTA-UC | Asset Class: | Stock |
|-------|--------------|------|--------|--------------|-------|
|       |              |      |        |              |       |