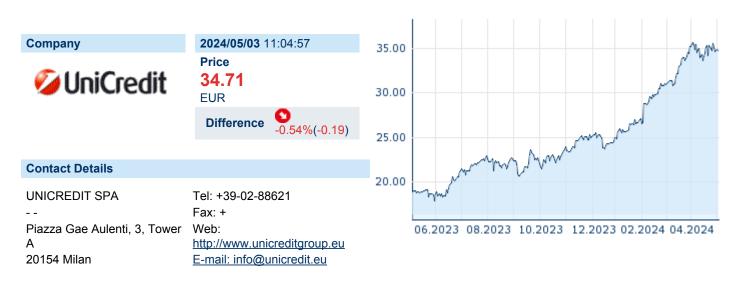

# UNICREDIT SPA

| ISIN: | IT0005239360 | WKN: | MTA-UC | Asset Class: | Stock |
|-------|--------------|------|--------|--------------|-------|
|       |              |      |        |              |       |