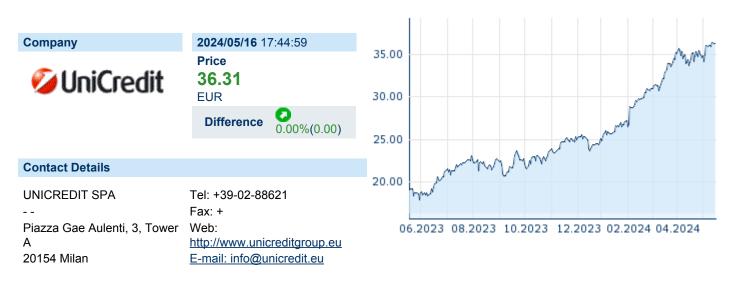

# UNICREDIT SPA

| ISIN: | IT0005239360 | WKN: | MTA-UC | Asset Class: | Stock |
|-------|--------------|------|--------|--------------|-------|
|       |              |      |        |              |       |