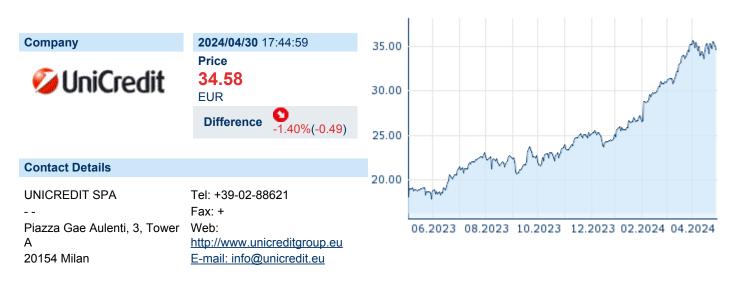

# UNICREDIT SPA

| ISIN: | IT0005239360 | WKN: | MTA-UC | Asset Class: | Stock |
|-------|--------------|------|--------|--------------|-------|
|       |              |      |        |              |       |