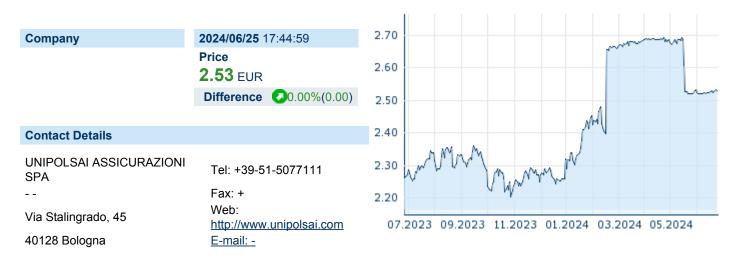

## UNIPOLSAI ASSICURAZIONI S.P.A.

ISIN: IT0004827447 WKN: MTA-FSA Asset Class: Stock



### **Company Profile**

UnipolSai Assicurazioni SpA engages in providing non-life and life insurance services. It operates through the following segments: Insurance Companies, Banks, Financial Companies, Real Estate Companies, Consortiums, Management Companies Distributing Mutual Funds, and Other Companies or Entities. The company was founded on September 29, 1921 and is headquartered in Bologna, Italy.

## Financial figures, Fiscal year: from 01.01. to 31.12.

|                             | 20             | 23                     | 20:            | 22                     | 20:            | 21                     |
|-----------------------------|----------------|------------------------|----------------|------------------------|----------------|------------------------|
| Financial fig