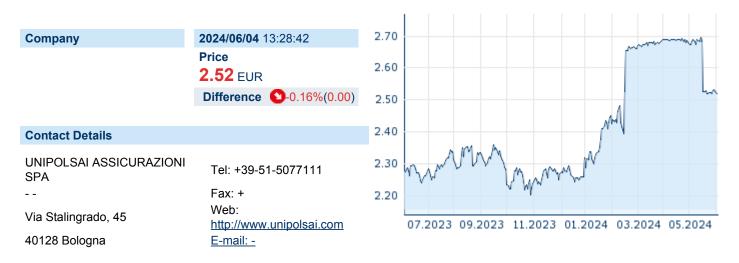

### UNIPOLSAI ASSICURAZIONI S.P.A.

ISIN: IT0004827447 WKN: MTA-FSA Asset Class: Stock



### **Company Profile**

UnipolSai Assicurazioni SpA engages in providing non-life and life insurance services. It operates through the following segments: Insurance Companies, Banks, Financial Companies, Real Estate Companies, Consortiums, Management Companies Distributing Mutual Funds, and Other Companies or Entities. The company was founded on September 29, 1921 and is headquartered in Bologna, Italy.

## Financial figures, Fiscal year: from 01.01. to 31.12.

| Financial figures           | 20<br>Assets   | 23 Liabilities and equity | 20<br>Assets   | 22<br>Liabilities and equity | 202<br>Assets  | <b>21</b> Liabilities and equity |
|-----------------------------|----------------|---------------------------|----------------|------------------------------|----------------|-------------