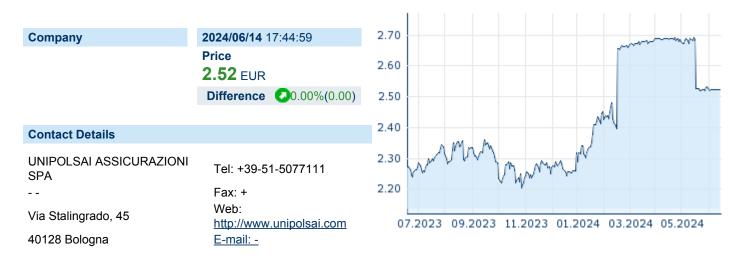

### UNIPOLSAI ASSICURAZIONI S.P.A.

ISIN: IT0004827447 WKN: MTA-FSA Asset Class: Stock