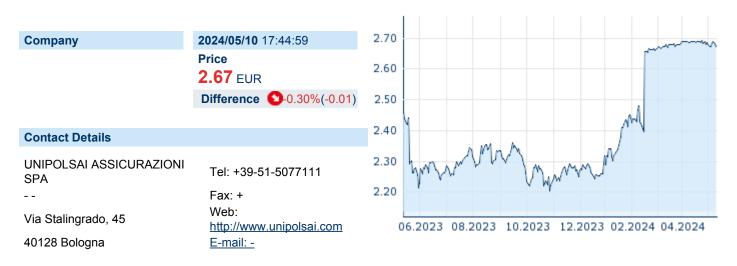

## UNIPOLSAI ASSICURAZIONI S.P.A.

ISIN: IT0004827447 WKN: MTA-FSA Asset Class: Stock



### **Company Profile**

UnipolSai Assicurazioni SpA engages in providing non-life and life insurance services. It operates through the following segments: Insurance Companies, Banks, Financial Companies, Real Estate Companies, Consortiums, Management Companies Distributing Mutual Funds, and Other Companies or Entities. The company was founded on September 29, 1921 and is headquartered in Bologna, Italy.

## Financial figures, Fiscal year: from 01.01. to 31.12.

|                             | 20             | 23                     | 20:            | 22                     | 20:            | 21                     |
|-----------------------------|----------------|------------------------|----------------|------------------------|----------------|------------------------|
| Financial fig