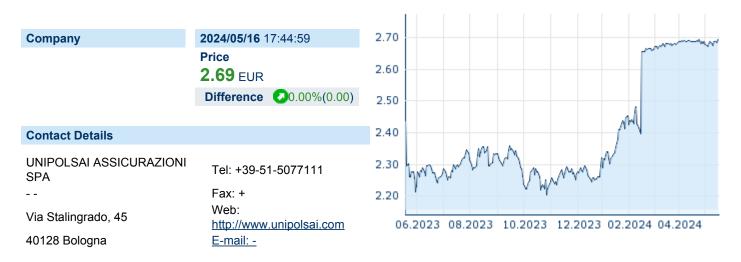

## UNIPOLSAI ASSICURAZIONI S.P.A.

ISIN: IT0004827447 WKN: MTA-FSA Asset Class: Stock



### **Company Profile**

UnipolSai Assicurazioni SpA engages in providing non-life and life insurance services. It operates through the following segments: Insurance Companies, Banks, Financial Companies, Real Estate Companies, Consortiums, Management Companies Distributing Mutual Funds, and Other Companies or Entities. The company was founded on September 29, 1921 and is headquartered in Bologna, Italy.

## Financial figures, Fiscal year: from 01.01. to 31.12.

| Financial figures           | 20<br>Assets   | 23 Liabilities and equity | 20<br>Assets   | 22<br>Liabilities and equity | 202<br>Assets  | <b>21</b> Liabilities and equity |
|-----------------------------|----------------|---------------------------|----------------|------------------------------|----------------|-------------