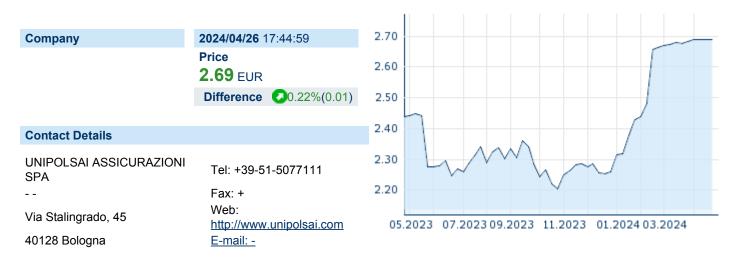

## UNIPOLSAI ASSICURAZIONI S.P.A.

ISIN: IT0004827447 WKN: MTA-FSA Asset Class: Stock



### **Company Profile**

UnipolSai Assicurazioni SpA engages in providing non-life and life insurance services. It operates through the following segments: Insurance Companies, Banks, Financial Companies, Real Estate Companies, Consortiums, Management Companies Distributing Mutual Funds, and Other Companies or Entities. The company was founded on September 29, 1921 and is headquartered in Bologna, Italy.

## Financial figures, Fiscal year: from 01.01. to 31.12.

|                             | 20             | 23                     | 20:            | 22                     | 20:            | 21                     |
|-----------------------------|----------------|------------------------|----------------|------------------------|----------------|------------------------|
| Financial fig