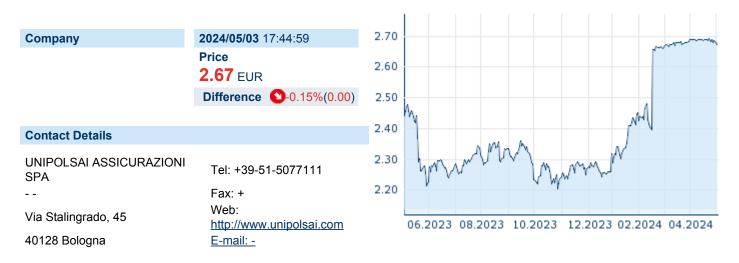

### UNIPOLSAI ASSICURAZIONI S.P.A.

ISIN: IT0004827447 WKN: MTA-FSA Asset Class: Stock



### **Company Profile**

UnipolSai Assicurazioni SpA engages in providing non-life and life insurance services. It operates through the following segments: Insurance Companies, Banks, Financial Companies, Real Estate Companies, Consortiums, Management Companies Distributing Mutual Funds, and Other Companies or Entities. The company was founded on September 29, 1921 and is headquartered in Bologna, Italy.

## Financial figures, Fiscal year: from 01.01. to 31.12.

|                             | 20             | 23                     | 20:            | 22                     | 20:            | 21                     |
|-----------------------------|----------------|------------------------|----------------|------------------------|----------------|------------------------|
| Financial fig