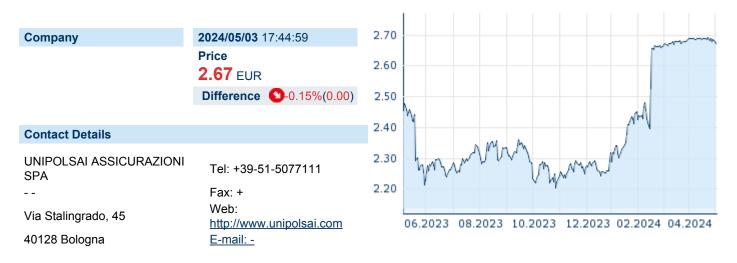

### UNIPOLSAI ASSICURAZIONI S.P.A.

ISIN: IT0004827447 WKN: MTA-FSA Asset Class: Stock



### **Company Profile**

UnipolSai Assicurazioni SpA engages in providing non-life and life insurance services. It operates through the following segments: Insurance Companies, Banks, Financial Companies, Real Estate Companies, Consortiums, Management Companies Distributing Mutual Funds, and Other Companies or Entities. The company was founded on September 29, 1921 and is headquartered in Bologna, Italy.

## Financial figures, Fiscal year: from 01.01. to 31.12.

|                             | 20             | 23                     | 20:            | 22                     | 20:            | 21                     |
|-----------------------------|----------------|------------------------|----------------|------------------------|----------------|------------------------|
| Financial fig