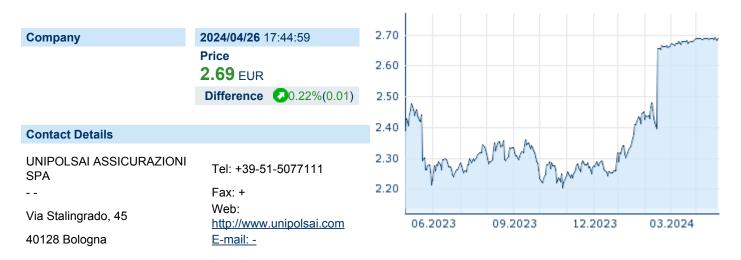

### UNIPOLSAI ASSICURAZIONI S.P.A.

ISIN: IT0004827447 WKN: MTA-FSA Asset Class: Stock



#### **Company Profile**

UnipolSai Assicurazioni SpA engages in providing non-life and life insurance services. It operates through the following segments: Insurance Companies, Banks, Financial Companies, Real Estate Companies, Consortiums, Management Companies Distributing Mutual Funds, and Other Companies or Entities. The company was founded on September 29, 1921 and is headquartered in Bologna, Italy.

#### Financial figures, Fiscal year: from 01.01. to 31.12.

| Financial figures           | 20<br>Assets   | 23 Liabilities and equity | 20<br>Assets   | 22<br>Liabilities and equity | 20<br>Assets   | 21 Liabilities and equity |
|-----------------------------|----------------|---------------------------|----------------|------------------------------|----------------|-----------------